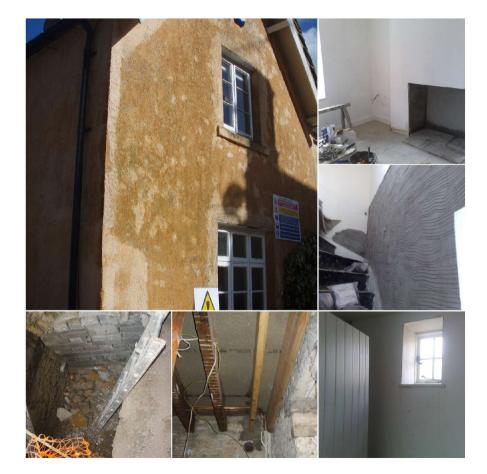

#### **Reading Rooms**

- Complete refurbishment caused by water damage from wells in garden and basement.
- Strip out
- Refurbishment
- Interior and Exterior
- Project Management